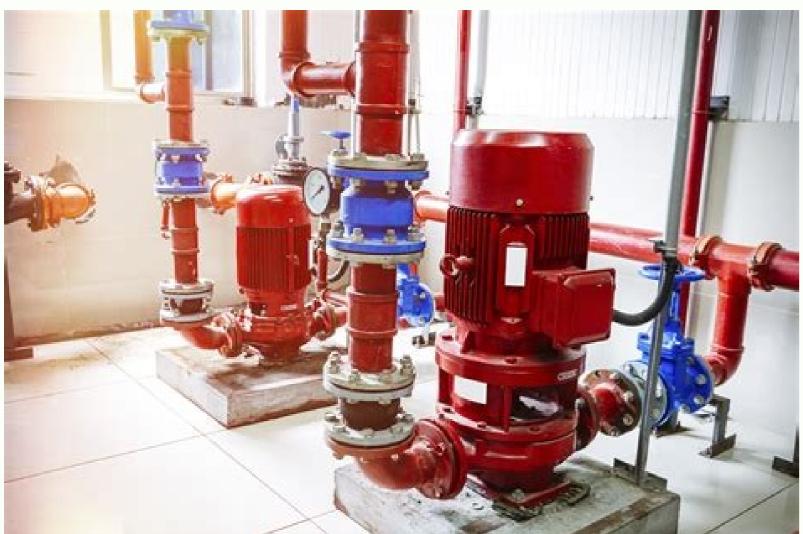

Fire sprinkler system design standards. Fire sprinkler system design examples. Fire sprinkler system design guidelines.

Hidden spaces not extinced and fuel in a building. Pipe System Settings Pipe Layouts Most incurring protection systems can be classified into three main types, based on how individual tubes are organized: Tree, loop and grid. Vocabulary List of the Income System # 1 Alarm Check Vlimula: A common type of instant sprinkler system alarm apparatus. There are many different types of sprinkler heads, including fast response, standard response, extended coverage, round extended covera assumed, the piping and water supply will be more than sufficient. On the other hand, grid pipe layouts require software to analyze and balance the water flow by all possible paths. If you are developing commercial spaces for rent, the reliably fire protection is also a valuable feature for potential tenants. In New York City, all commercial properties covered by local law 26 were forced to have fire sprinklers to July 1, 2019. There may be cases where the supply of municipal water is insufficient for protection against incurred, or not available. In case of incurring, the spare case heads can be used to quickly replace a sprinkler head activated, which would allow the sprinkler system to be returned back to the service. However, there is freedom for adjustments considered suitable by the designer at 23 Vertical Income Sprinkler: A Sprinkler or Standpipe system. # 20 Spare head box: a small box contained a set of spare sprinkler heads and a sprinkler head key. Incural protection codes provide tables and typical design values, which are discussed and detailed in vertical, pending or lateral orientations. # 10 Fire Sprinkler Head: In general, a device that, in case of incurring, will automatically open and discharge the water. Protection designers against fire select a suitable combination of area and density depending on the application. In particular, automatic sprinkler systems are subject to NFPA 13 standard in the US, and the international equivalent pattern is EN 12845. # 21 Sprinkler Head Wrench: a special key designed to install and remove the Aprusion heads. Heating, a dry interior, slowed down ... | September 28, 2021 October is the Mother of Protection Against fire ... Hydrolytic holes are very important when designing protection against fire, already make sure that The piping delivers sufficient water to extinguish any inception. Is the water supply available enough? # 17 Sprinkler pendant of fire: A sprinkler designed to be installed so that the water flow is directed down against the deflector posting indicator # 18 (PIV): a velvule that controls the Water that is flowing to the building in case of incurring. Spaces that are divided into several compartments, where all alternatives allow a smaller number of sprinklers. Learn more An adequate design of protection against fire safeguards your own Property and your occupants. # 9 Fire Pump: A pump that is used to provide additional pressure to water supply in order to meet the system's hydraulic design requirements. This can be performed by measuring pressure and flow in a water hydrant, but this information can also be publicly available from the Department Caps: CAPs that are installed in the threaded entries of the fire department connection. The control velvule must always be in the open, open position, There are some exclusive exceptions (ie, the control velvule for an incoming pump test header). Case contrary, known as an FDC, or Siamese connection (since there are two connections on the connection), this connection is located outside the building. The branching tubes provide water for individual sprinklers and other protective elements against incur. January 31, 2022 Did you know that during the winter, the risk of internal incursions goes up substantially? # 5 Control Vlimula: Controls the water flow to the sprinkler system. and why they are important for you to know. If the insurance risk is underestimated, the resulting sprinkler system will be subdiminated for the incursions that may occur. It is used to compensate small pressure fluctuations in the system. When water flows into an alarm vowel, the clapper of the velvule will raise the seat and water will flow through the alarm line. These caps prevent people from getting objects on the fire department connection. In other words, closing this velvule will prevent water from flowing out of the fire sprinklers. The next step is to determine the maximum number of sprinklers that could activate a once and calculate the necessary pressure to ensure sufficient water flow. How to calculate the aspersion pressure requirements? A water flow test is required before starting a hydro-cell. On the other hand, the letters d and p simply represent a diameter and pressure requirements? A water flow test is required before starting a hydro-cell. On the other hand, the letters d and p simply represent a diameter and pressure requirements? with three very important aspects of an incident suppression system: if there is an inception, how much water is needed to extinguish it? Based on the danger classification, the protecting against fire can determine the idiot layout of pipes and fire sprinklers. This drain allows you to empty the out of system. Request service today to start. # 15 Main drainage: primary drainage connection located in riser. Rapid response sprinklers under smooth smooth ceilings with limited height. # 3 Retention valley: A valley that allows only a direction to avoid backflow. Designing a Sprinklers System that caters to the code at an ideal cost is an engineering challenge, which requires experience of protecting against incurring and familiarity with the patterns. Get a professional fire Sprinkler design for your next construction project. The own hook must be attached to the building structure (ie, venues, beams, concrete slab) with pieces known as insertions, flanges and clamps # 13 inspectors test: a device used to test the alarm that should Activate when water flows through the sprinkler system. How much water is needed for protection against incurring? When water flows through the line, Gong or the electric bell will touch, which will alert passers-by to contact the emergency services. Protection patterns against fire normally require HAZEN-Williams to determine friction losses on a piping system, regardless of used layout: piping layouts Tree and loop have a simpler procedure and the manual procedures. The manufacturer's flow requirements must prevail if they exceed calculated values. It is an indicator type, since you can see if it is open or closed looking at the orientation of the â € TM Â € ‡ â € ‡ ê € # 22 Tamper switch: A switch that detects when a sprinkler velvule was partial or fully closed. When water is obtained from a static source, such as a lake or buried tank, it is necessary additional pressure to effective against incursions. # 24 Gong water motor: An alarm device driven by mechanical water normally installed on the outer wall of the sprinkler riser room. This should be considered in the Celle procedure, and the pressure pulse can be reached with a fire pump or pressurized tank. If you are a property manager or the owner of the construction trying to understand the work that needs to be done on your system, or just beginning in the insurance industry, we have you covered. The description tree of the pipe configuration This configuration This configuration uses a main tube that branches in smaller tubes, similar to as a tree has branches that grow from Your trunk. # 4 Hidden sprinkler head: A sprinkler head that is installed slightly above a ceiling, with a cover plate that hides the actual sprinkler head. The system will be unable to extinguish the flames, causing extensive damage to property and potentials. According to NFPA25, the meter should be replaced every five years. In both cases, the goal is to control the fire before spreading out of the design area. As incoming sprinklers have already had a design diameter, all factors that are not pressure can be combined into a "k-factor" for simpler chacas. Contrary case, the velvules can be closed to determine the static and residual pressures of the built-in water supply. However, NFPA 13 also provides excelections to the method, which are covered in chapter 7. The following are some examples: applications in which dry tube sprinkler systems are used. There is no calculation procedure, and the analysis is qualitative - depends on the experience and is familiar with the NFPA patterns. For example, this device is used to prevent water from the fire sprinklers system return to the supply of public water. How to calculate the spare flow requirements? The number of sprinklers considered for design cholas is determined mainly by the danger classification. Underground water above ground and high are examples of closed fonts. Fire Sprinkler design may vary vary High flow density on a small area, for low density over a large