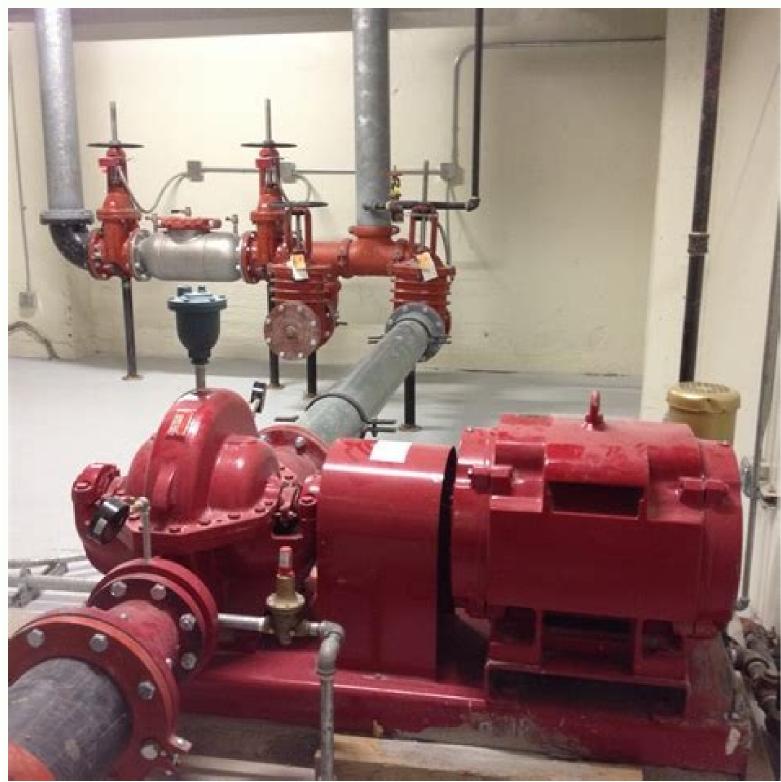

Fire sprinkler system design standards. Fire sprinkler system design examples. Fire sprinkler system design guidelines.

Hidden spaces not extinced and fuel in a building. Pipe System Settings Pipe Layouts Most incurring protection systems can be classified into three main types, based on how individual tubes are organized: Tree, loop and grid. Vocabulary List of the Income System # 1 Alarm Check Vlimula: A common type of instant sprinkler system alarm apparatus. There are many different types of sprinkler heads, including fast response, standard response, extended coverage, round extended covera assumed, the piping and water supply will be more than sufficient. On the other hand, grid pipe layouts require software to analyze and balance the water flow by all possible paths. If you are developing commercial spaces for rent, the reliably fire protection is also a valuable feature for potential tenants. In New York City, all commercial properties covered by local law 26 were forced to have fire sprinklers to July 1, 2019. There may be cases where the supply of municipal water is insufficient for protection against incurred, or not available. In case of incurring, the spare case heads can be used to quickly replace a sprinkler head activated, which would allow the sprinkler system to be returned back to the service. However, there is freedom for adjustments considered suitable by the designer at 23 Vertical Income Sprinkler: A Sprinkler or Standpipe system. # 20 Spare head box: a small box contained a set of spare sprinkler heads and a sprinkler head key. Incural protection codes provide tables and typical design values, which are discussed and detailed in vertical, pending or lateral orientations. # 10 Fire Sprinkler Head: In general, a device that, in case of incurring, will automatically open and discharge the water. Protection designers against fire select a suitable combination of area and density depending on the application. In particular, automatic sprinkler systems are subject to NFPA 13 standard in the US, and the international equivalent pattern is EN 12845. # 21 Sprinkler Head Wrench: a special key designed to install and remove the Aprusion heads. Heating, a dry interior, slowed down ... | September 28, 2021 October is the Mother of Protection Against fire ... Hydrolytic holes are very important when designing protection against fire, already make sure that The piping delivers sufficient water to extinguish any inception. Is the water supply available enough? # 17 Sprinkler pendant of fire: A sprinkler designed to be installed so that the water flow is directed down against the deflector posting indicator # 18 (PIV): a velvule that controls the Water that is flowing to the building in case of incurring. Spaces that are divided into several compartments, where all alternatives allow a smaller number of sprinklers. Learn more An adequate design of protection against fire safeguards your own Property and your occupants. # 9 Fire Pump: A pump that is used to provide additional pressure to water supply in order to meet the system's hydraulic design requirements. This can be performed by measuring pressure and flow in a water hydrant, but this information can also be publicly available from the Department Caps: CAPs that are installed in the threaded entries of the fire department connection. The control velvule must always be in the open, open position, There are some exclusive exceptions (ie, the control velvule for an incoming pump test header). Case contrary, known as an FDC, or Siamese connection (since there are two connections on the connection), this connection is located outside the building. The branching tubes provide water for individual sprinklers and other protective elements against incur. January 31, 2022 Did you know that during the winter, the risk of internal incursions goes up substantially? # 5 Control Vlimula: Controls the water flow to the sprinkler system. and why they are important for you to know. If the insurance risk is underestimated, the resulting sprinkler system will be subdiminated for the incursions that may occur. It is used to compensate small pressure fluctuations in the system. When water flows into an alarm vowel, the clapper of the velvule will raise the seat and water will flow through the alarm line. These caps prevent people from getting objects on the fire department connection. In other words, closing this velvule will prevent water from flowing out of the fire sprinklers. The next step is to determine the maximum number of sprinklers that could activate a once and calculate the necessary pressure to ensure sufficient water flow. How to calculate the aspersion pressure requirements? A water flow test is required before starting a hydro-cell. On the other hand, the letters d and p simply represent a diameter and pressure requirements? A water flow test is required before starting a hydro-cell. On the other hand, the letters d and p simply represent a diameter and pressure requirements? with three very important aspects of an incident suppression system: if there is an inception, how much water is needed to extinguish it? Based on the danger classification, the protecting against fire can determine the idiot layout of pipes and fire sprinklers. This drain allows you to empty the out of system. Request service today to start. # 15 Main drainage: primary drainage connection located in riser. Rapid response sprinklers under smooth smooth ceilings with limited height. # 3 Retention valley: A valley that allows only a direction to avoid backflow. Designing a Sprinklers System that caters to the code at an ideal cost is an engineering challenge, which requires experience of protecting against incurring and familiarity with the patterns. Get a professional fire Sprinkler design for your next construction project. The own hook must be attached to the building structure (ie, venues, beams, concrete slab) with pieces known as insertions, flanges and clamps # 13 inspectors test: a device used to test the alarm that should Activate when water flows through the sprinkler system. How much water is needed for protection against incurring? When water flows through the line, Gong or the electric bell will touch, which will alert passers-by to contact the emergency services. Protection patterns against fire normally require HAZEN-Williams to determine friction losses on a piping system, regardless of used layout: piping layouts Tree and loop have a simpler procedure and the manual procedures. The manufacturer's flow requirements must prevail if they exceed calculated values. It is an indicator type, since you can see if it is open or closed looking at the orientation of the â € TM Â € ‡ â € ‡ ê € # 22 Tamper switch: A switch that detects when a sprinkler velvule was partial or fully closed. When water is obtained from a static source, such as a lake or buried tank, it is necessary additional pressure to effective against incursions. # 24 Gong water motor: An alarm device driven by mechanical water normally installed on the outer wall of the sprinkler riser room. This should be considered in the Celle procedure, and the pressure pulse can be reached with a fire pump or pressurized tank. If you are a property manager or the owner of the construction trying to understand the work that needs to be done on your system, or just beginning in the insurance industry, we have you covered. The description tree of the pipe configuration This configuration This configuration uses a main tube that branches in smaller tubes, similar to as a tree has branches that grow from Your trunk. # 4 Hidden sprinkler head: A sprinkler head that is installed slightly above a ceiling, with a cover plate that hides the actual sprinkler head. The system will be unable to extinguish the flames, causing extensive damage to property and potentials. According to NFPA25, the meter should be replaced every five years. In both cases, the goal is to control the fire before spreading out of the design area. As incoming sprinklers have already had a design diameter, all factors that are not pressure can be combined into a "k-factor" for simpler chacas. Contrary case, the velvules can be closed to determine the static and residual pressures of the built-in water supply. However, NFPA 13 also provides excelections to the method, which are covered in chapter 7. The following are some examples: applications in which dry tube sprinkler systems are used. There is no calculation procedure, and the analysis is qualitative - depends on the experience and is familiar with the NFPA patterns. For example, this device is used to prevent water from the fire sprinklers system return to the supply of public water. How to calculate the spare flow requirements? The number of sprinklers considered for design cholas is determined mainly by the danger classification. Underground water above ground and high are examples of closed fonts. Fire Sprinkler design may vary vary High flow density on a small area, for low density over a large