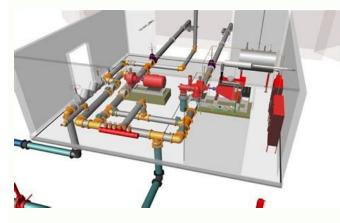

Fire sprinkler system design standards. Fire sprinkler system design examples. Fire sprinkler system design guidelines.

Hidden spaces not extinced and fuel in a building. Pipe System Settings Pipe Layouts Most incurring protection systems can be classified into three main types, based on how individual tubes are organized: Tree, loop and grid. Vocabulary List of the Income System # 1 Alarm Check Vlimula: A common type of instant sprinkler system alarm apparatus. There are many different types of sprinkler heads, including fast response, standard response, extended coverage, round extended covera assumed, the piping and water supply will be more than sufficient. On the other hand, grid pipe layouts require software to analyze and balance the water flow by all possible paths. If you are developing commercial spaces for rent, the reliably fire protection is also a valuable feature for potential tenants. In New York City, all commercial properties covered by local law 26 were forced to have fire sprinklers to July 1, 2019. There may be cases where the supply of municipal water is insufficient for protection against incurred, or not available. In case of incurring, the spare case heads can be used to quickly replace a sprinkler head activated, which would allow the sprinkler system to be returned back to the service. However, there is freedom for adjustments considered suitable by the designer at 23 Vertical Income Sprinkler: A Sprinkler or Standpipe system. # 20 Spare head box: a small box contained a set of spare sprinkler heads and a sprinkler head key. Incural protection codes provide tables and typical design values, which are discussed and detailed in vertical, pending or lateral orientations. # 10 Fire Sprinkler Head: In general, a device that, in case of incurring, will automatically open and discharge the water. Protection designers against fire select a suitable combination of area and density depending on the application. In particular, automatic sprinkler systems are subject to NFPA 13 standard in the US, and the international equivalent pattern is EN 12845. # 21 Sprinkler Head Wrench: a special key designed to install and remove the Aprusion heads. Heating, a dry interior, slowed down ... | September 28, 2021 October is the Mother of Protection Against fire ... Hydrolytic holes are very important when designing protection against fire, already make sure that The piping delivers sufficient water to extinguish any inception. Is the water supply available enough? # 17 Sprinkler pendant of fire: A sprinkler designed to be installed so that the water flow is directed down against the deflector posting indicator # 18 (PIV): a velvule that controls the Water that is flowing to the building in case of incurring. Spaces that are divided into several compartments, where all alternatives allow a smaller number of sprinklers. Learn more An adequate design of protection against fire safeguards your own Property and your occupants. # 9 Fire Pump: A pump that is used to provide additional pressure to water supply in order to meet the system's hydraulic design requirements. This can be performed by measuring pressure and flow in a water hydrant, but this information can also be publicly available from the Department Caps: CAPs that are installed in the threaded entries of the fire department connection. The control velvule must always be in the open, open position, There are some exclusive exceptions (ie, the control velvule for an incoming pump test header). Case contrary, known as an FDC, or Siamese connection (since there are two connections on the connection), this connection is located outside the building. The branching tubes provide water for individual sprinklers and other protective elements against incur. January 31, 2022 Did you know that during the winter, the risk of internal incursions goes up substantially? # 5 Control Vlimula: Controls the water flow to the sprinkler system. and why they are important for you to know. If the insurance risk is underestimated, the resulting sprinkler system will be subdiminated for the incursions that may occur. It is used to compensate small pressure fluctuations in the system. When water flows into an alarm vowel, the clapper of the velvule will raise the seat and water will flow through the alarm line. These caps prevent people from getting objects on the fire department connection. In other words, closing this velvule will prevent water from flowing out of the fire sprinklers. The next step is to determine the maximum number of sprinklers that could activate a once and calculate the necessary pressure to ensure sufficient water flow. How to calculate the aspersion pressure requirements? A water flow test is required before starting a hydro-cell. On the other hand, the letters d and p simply represent a diameter and pressure requirements? A water flow test is required before starting a hydro-cell. On the other hand, the letters d and p simply represent a diameter and pressure requirements? with three very important aspects of an incident suppression system: if there is an inception, how much water is needed to extinguish it? Based on the danger classification, the protecting against fire can determine the idiot layout of pipes and fire sprinklers. This drain allows you to empty the out of system. Request service today to start. # 15 Main drainage: primary drainage connection located in riser. Rapid response sprinklers under smooth smooth ceilings with limited height. # 3 Retention valley: A valley that allows only a direction to avoid backflow. Designing a Sprinklers System that caters to the code at an ideal cost is an engineering challenge, which requires experience of protecting against incurring and familiarity with the patterns. Get a professional fire Sprinkler design for your next construction project. The own hook must be attached to the building structure (ie, venues, beams, concrete slab) with pieces known as insertions, flanges and clamps # 13 inspectors test: a device used to test the alarm that should Activate when water flows through the sprinkler system. How much water is needed for protection against incurring? When water flows through the line, Gong or the electric bell will touch, which will alert passers-by to contact the emergency services. Protection patterns against fire normally require HAZEN-Williams to determine friction losses on a piping system, regardless of used layout: piping layouts Tree and loop have a simpler procedure and the manual procedures. The manufacturer's flow requirements must prevail if they exceed calculated values. It is an indicator type, since you can see if it is open or closed looking at the orientation of the â € TM Â € ‡ â € ‡ ê € # 22 Tamper switch: A switch that detects when a sprinkler velvule was partial or fully closed. When water is obtained from a static source, such as a lake or buried tank, it is necessary additional pressure to effective against incursions. # 24 Gong water motor: An alarm device driven by mechanical water normally installed on the outer wall of the sprinkler riser room. This should be considered in the Celle procedure, and the pressure pulse can be reached with a fire pump or pressurized tank. If you are a property manager or the owner of the construction trying to understand the work that needs to be done on your system, or just beginning in the insurance industry, we have you covered. The description tree of the pipe configuration This configuration This configuration uses a main tube that branches in smaller tubes, similar to as a tree has branches that grow from Your trunk. # 4 Hidden sprinkler head: A sprinkler head that is installed slightly above a ceiling, with a cover plate that hides the actual sprinkler head. The system will be unable to extinguish the flames, causing extensive damage to property and potentials. According to NFPA25, the meter should be replaced every five years. In both cases, the goal is to control the fire before spreading out of the design area. As incoming sprinklers have already had a design diameter, all factors that are not pressure can be combined into a "k-factor" for simpler chacas. Contrary case, the velvules can be closed to determine the static and residual pressures of the built-in water supply. However, NFPA 13 also provides excelections to the method, which are covered in chapter 7. The following are some examples: applications in which dry tube sprinkler systems are used. There is no calculation procedure, and the analysis is qualitative - depends on the experience and is familiar with the NFPA patterns. For example, this device is used to prevent water from the fire sprinklers system return to the supply of public water. How to calculate the spare flow requirements? The number of sprinklers considered for design cholas is determined mainly by the danger classification. Underground water above ground and high are examples of closed fonts. Fire Sprinkler design may vary vary High flow density on a small area, for low density over a large