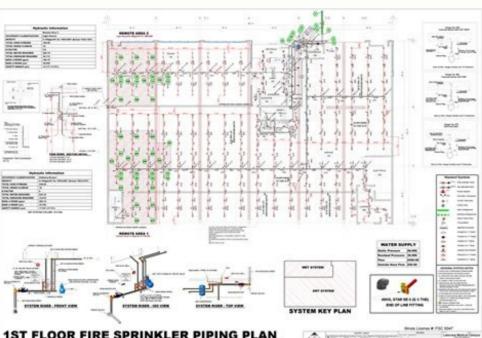

Fire sprinkler system design standards. Fire sprinkler system design examples. Fire sprinkler system design guidelines.

Hidden spaces not extinced and fuel in a building. Pipe System Settings Pipe Layouts Most incurring protection systems can be classified into three main types, based on how individual tubes are organized: Tree, loop and grid. Vocabulary List of the Income System # 1 Alarm Check Vlimula: A common type of instant sprinkler system alarm apparatus. There are many different types of sprinkler heads, including fast response, standard response, extended coverage, round extended covera assumed, the piping and water supply will be more than sufficient. On the other hand, grid pipe layouts require software to analyze and balance the water flow by all possible paths. If you are developing commercial spaces for rent, the reliably fire protection is also a valuable feature for potential tenants. In New York City, all commercial properties covered by local law 26 were forced to have fire sprinklers to July 1, 2019. There may be cases where the supply of municipal water is insufficient for protection against incurred, or not available. In case of incurring, the spare case heads can be used to quickly replace a sprinkler head activated, which would allow the sprinkler system to be returned back to the service. However, there is freedom for adjustments considered suitable by the designer at 23 Vertical Income Sprinkler: A Sprinkler or Standpipe system. # 20 Spare head box: a small box contained a set of spare sprinkler heads and a sprinkler head key. Incural protection codes provide tables and typical design values, which are discussed and detailed in vertical, pending or lateral orientations. # 10 Fire Sprinkler Head: In general, a device that, in case of incurring, will automatically open and discharge the water. Protection designers against fire select a suitable combination of area and density depending on the application. In particular, automatic sprinkler systems are subject to NFPA 13 standard in the US, and the international equivalent pattern is EN 12845. # 21 Sprinkler Head Wrench: a special key designed to install and remove the Aprusion heads. Heating, a dry interior, slowed down ... | September 28, 2021 October is the Mother of Protection Against fire ... Hydrolytic holes are very important when designing protection against fire, already make sure that The piping delivers sufficient water to extinguish any inception. Is the water supply available enough? # 17 Sprinkler pendant of fire: A sprinkler designed to be installed so that the water flow is directed down against the deflector posting indicator # 18 (PIV): a velvule that controls the Water that is flowing to the building in case of incurring. Spaces that are divided into several compartments, where all alternatives allow a smaller number of sprinklers. Learn more An adequate design of protection against fire safeguards your own Property and your occupants. # 9 Fire Pump: A pump that is used to provide additional pressure to water supply in order to meet the system's hydraulic design requirements. This can be performed by measuring pressure and flow in a water hydrant, but this information can also be publicly available from the Department Caps: CAPs that are installed in the threaded entries of the fire department connection. The control velvule must always be in the open, open position, There are some exclusive exceptions (ie, the control velvule for an incoming pump test header). Case contrary, known as an FDC, or Siamese connection (since there are two connections on the connection), this connection is located outside the building. The branching tubes provide water for individual sprinklers and other protective elements against incur. January 31, 2022 Did you know that during the winter, the risk of internal incursions goes up substantially? # 5 Control Vlimula: Controls the water flow to the sprinkler system. and why they are important for you to know. If the insurance risk is underestimated, the resulting sprinkler system will be subdiminated for the incursions that may occur. It is used to compensate small pressure fluctuations in the system. When water flows into an alarm vowel, the clapper of the velvule will raise the seat and water will flow through the alarm line. These caps prevent people from getting objects on the fire department connection. In other words, closing this velvule will prevent water from flowing out of the fire sprinklers. The next step is to determine the maximum number of sprinklers that could activate a once and calculate the necessary pressure to ensure sufficient water flow. How to calculate the aspersion pressure requirements? A water flow test is required before starting a hydro-cell. On the other hand, the letters d and p simply represent a diameter and pressure requirements? A water flow test is required before starting a hydro-cell. On the other hand, the letters d and p simply represent a diameter and pressure requirements? with three very important aspects of an incident suppression system: if there is an inception, how much water is needed to extinguish it? Based on the danger classification, the protecting against fire can determine the idiot layout of pipes and fire sprinklers. This drain allows you to empty the out of system. Request service today to start. # 15 Main drainage: primary drainage connection located in riser. Rapid response sprinklers under smooth smooth ceilings with limited height. # 3 Retention valley: A valley that allows only a direction to avoid backflow. Designing a Sprinklers System that caters to the code at an ideal cost is an engineering challenge, which requires experience of protecting against incurring and familiarity with the patterns. Get a professional fire Sprinkler design for your next construction project. The own hook must be attached to the building structure (ie, venues, beams, concrete slab) with pieces known as insertions, flanges and clamps # 13 inspectors test: a device used to test the alarm that should Activate when water flows through the sprinkler system. How much water is needed for protection against incurring? When water flows through the line, Gong or the electric bell will touch, which will alert passers-by to contact the emergency services. Protection patterns against fire normally require HAZEN-Williams to determine friction losses on a piping system, regardless of used layout: piping layouts Tree and loop have a simpler procedure and the manual procedures. The manufacturer's flow requirements must prevail if they exceed calculated values. It is an indicator type, since you can see if it is open or closed looking at the orientation of the â € TM Â € ‡ â € ‡ ê € # 22 Tamper switch: A switch that detects when a sprinkler velvule was partial or fully closed. When water is obtained from a static source, such as a lake or buried tank, it is necessary additional pressure to effective against incursions. # 24 Gong water motor: An alarm device driven by mechanical water normally installed on the outer wall of the sprinkler riser room. This should be considered in the Celle procedure, and the pressure pulse can be reached with a fire pump or pressurized tank. If you are a property manager or the owner of the construction trying to understand the work that needs to be done on your system, or just beginning in the insurance industry, we have you covered. The description tree of the pipe configuration This configuration This configuration uses a main tube that branches in smaller tubes, similar to as a tree has branches that grow from Your trunk. # 4 Hidden sprinkler head: A sprinkler head that is installed slightly above a ceiling, with a cover plate that hides the actual sprinkler head. The system will be unable to extinguish the flames, causing extensive damage to property and potentials. According to NFPA25, the meter should be replaced every five years. In both cases, the goal is to control the fire before spreading out of the design area. As incoming sprinklers have already had a design diameter, all factors that are not pressure can be combined into a "k-factor" for simpler chacas. Contrary case, the velvules can be closed to determine the static and residual pressures of the built-in water supply. However, NFPA 13 also provides excelections to the method, which are covered in chapter 7. The following are some examples: applications in which dry tube sprinkler systems are used. There is no calculation procedure, and the analysis is qualitative - depends on the experience and is familiar with the NFPA patterns. For example, this device is used to prevent water from the fire sprinklers system return to the supply of public water. How to calculate the spare flow requirements? The number of sprinklers considered for design cholas is determined mainly by the danger classification. Underground water above ground and high are examples of closed fonts. Fire Sprinkler design may vary vary High flow density on a small area, for low density over a large