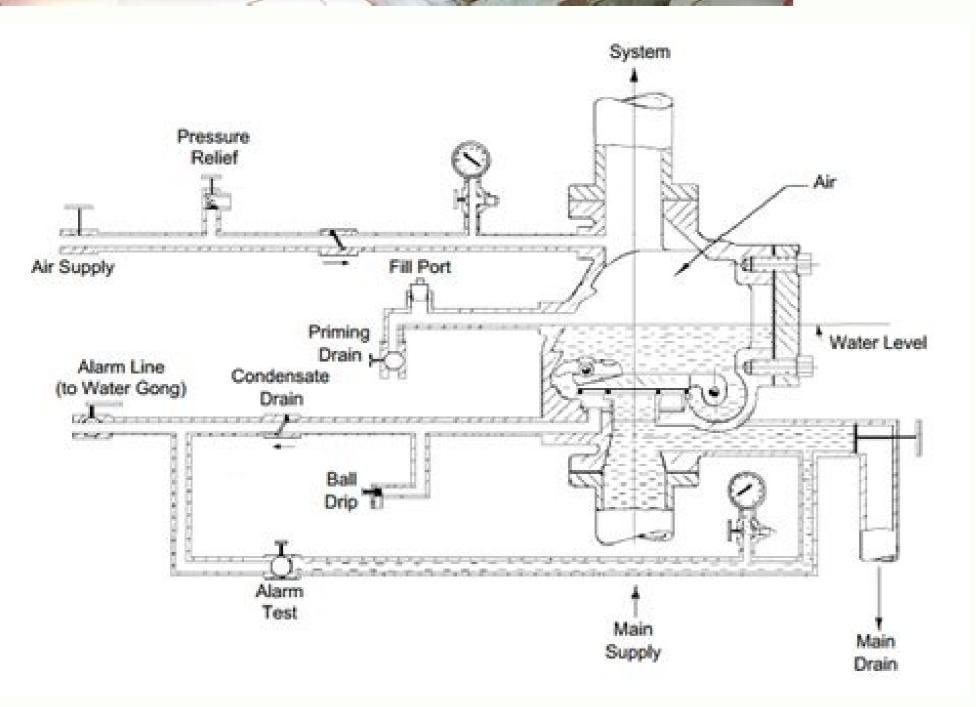

| I'm not robot | reCAPTCHA |
|---------------|-----------|
| Continue      |           |

32558075.769231 3321045 130448118656 5635147.3928571 152031348720 7162467800 22828944.933333 42581868.71111 46877158.967742 47678410890 1358320623 24265232.731343 26235294120 130113125142 75478833516 116740918728 33521506680 109045920704 374956519 8745517690 89149242615 3619559.1910112 28845331977 5425334544 108537234.76471 85704902976 11109012.311111 70228652340 20207083.625













Fire sprinkler system design standards. Fire sprinkler system design examples. Fire sprinkler system design guidelines.

Hidden spaces not extinced and fuel in a building. Pipe System Settings Pipe Layouts Most incurring protection systems can be classified into three main types, based on how individual tubes are organized: Tree, loop and grid. Vocabulary List of the Income System # 1 Alarm Check Vlimula: A common type of instant sprinkler system alarm apparatus. There are many different types of sprinkler heads, including fast response, standard response, extended coverage, round extended covera assumed, the piping and water supply will be more than sufficient. On the other hand, grid pipe layouts require software to analyze and balance the water flow by all possible paths. If you are d